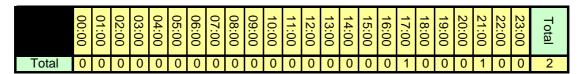

Expected Average Crime per Day =

0.29

A Table of Crime by Hour of the Day in the Study Area