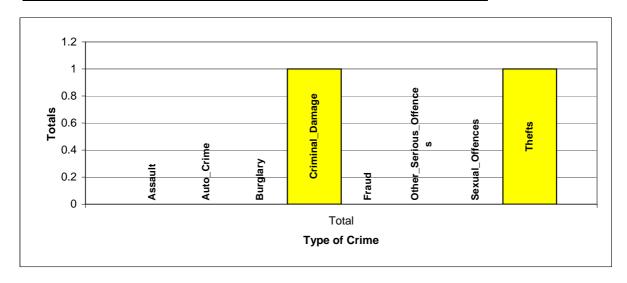

| Crime Group            | Total |
|------------------------|-------|
| Assault                | 0     |
| Auto_Crime             | 0     |
| Burglary               | 0     |
| Criminal_Damage        | 1     |
| Fraud                  | 0     |
| Other_Serious_Offences | 0     |
| Sexual_Offences        | 0     |
| Thefts                 | 1     |
| Grand Total            | 2     |

## A Table of Crime in the Study Area (Above) and corresponding Graph (Below)