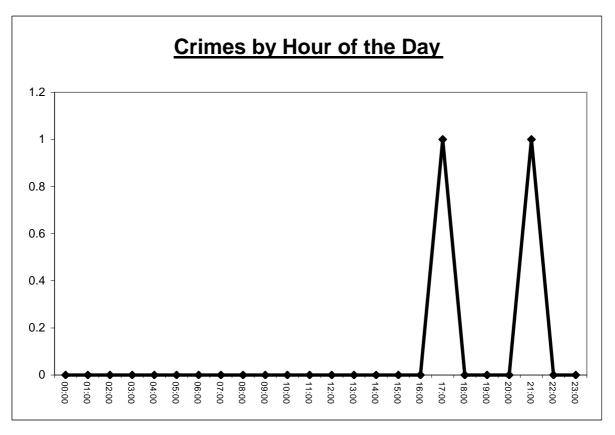

Expected Average Crime per Day =

0.29

A Table of Crime by Hour of the Day in the Study Area